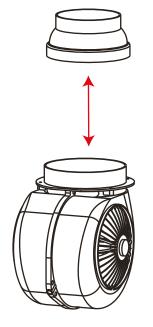

## LA-Arezzo-Island

Reducer Collar reduces the motor exhaust from 150mm to 125mm if required (Already supplied in box)

\*\*Please note this hood must be installed on a minimum of 125mm Ducting - We highly recommend 150mm\*\*