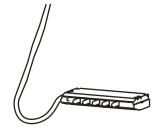

Spare Motor 90 m³/hr

- -'A' Rated Energy Efficient
- Fits Models 120cm 180cm

Replacement Switch

- Electronic Touch Control

\*\*Please contact Luxair for further information\*\*

LED Driver

\*\*Please contact Luxair for more information\*\*